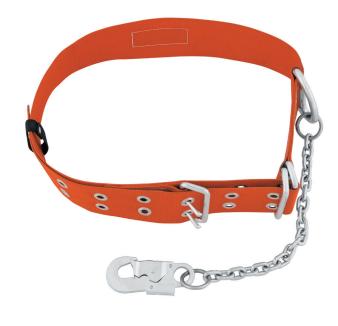

**PB 60** 

Work positioning belt

( ( **EN 358** 

Work positioning belt PB 60 is made from a single polyester webbing strip connected by an aluminium buckle. Fitted with a welt to enable smooth belt length adjustment (length between 0.45m and 2.0m). Chain with steel connector AZ 002 at the end. Work positioning belt PB 60 complements fall protection equipment and prevents falls during works at height.