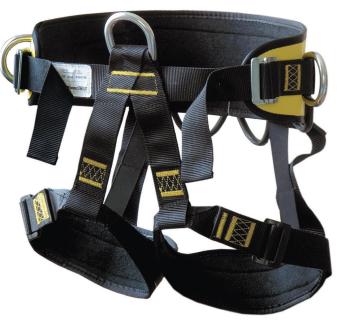

Https://imanbash.ir

S-XXL (large)

**PB 70** 

Work positioning belt

EN 358, EN 813

 $\epsilon$ 

protekt.co/pb70 回热回

Belt fitted with ergonomically profiled padding, connecting and adjusting buckle, side attachment buckles and attachment point for work in a harness. Work positioning belt / sit harness PB 70 complements fall protection equipment and prevents falls from height during works at poles, trees, building structures, etc.