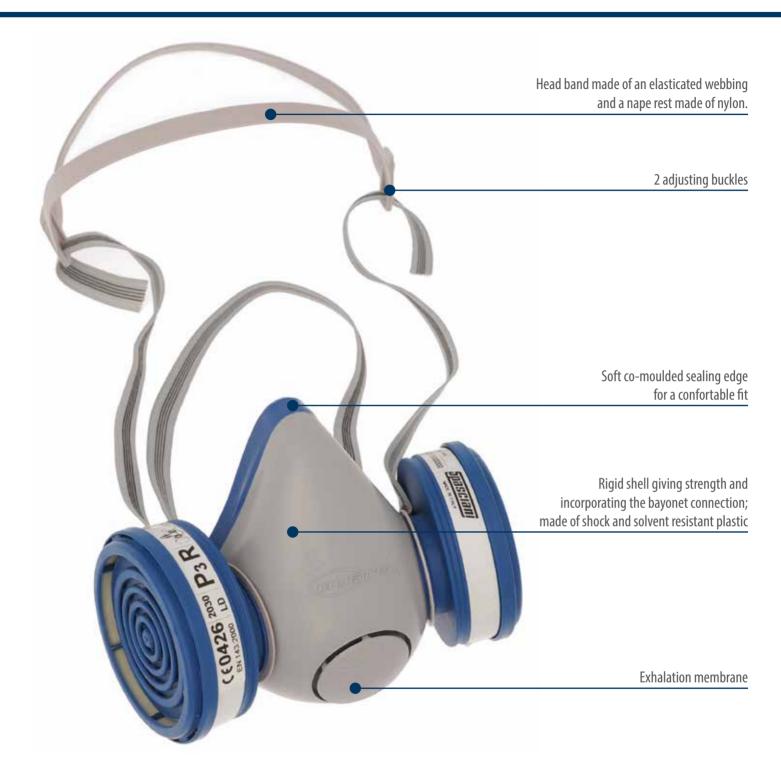

## **DUETTA**

**DUETTA** is the ideal facepiece for use during spray painting, crops spraying and in the handling of hazardous chemicals, toxic gases, solvents and dusts.

The soft edge comfortably seats on the face contour while a rigid shell holds the cartridges evenly distributing masses.

**DUETTA** shall be used together with filter cartridges SPASCIANI series 2000 produced in accordance with EN14387 & EN143.

Filter cartridges can accept special prefilters which prevent the clogging of the particle filter in particularly dusty environments.

**KIT DUETTA** is composed of a DUETTA facepiece and a couple of filter cartridges selected from those compatible.