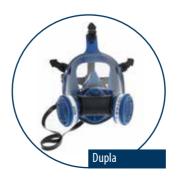

**DUETTA** is an economic and comfortable model with limited maintenance.

**DUO** is a professional, durable and decontaminable facepiece. **DUPLA** is a full face mask to be used in combination with two gas or combined cartridges series 2000.