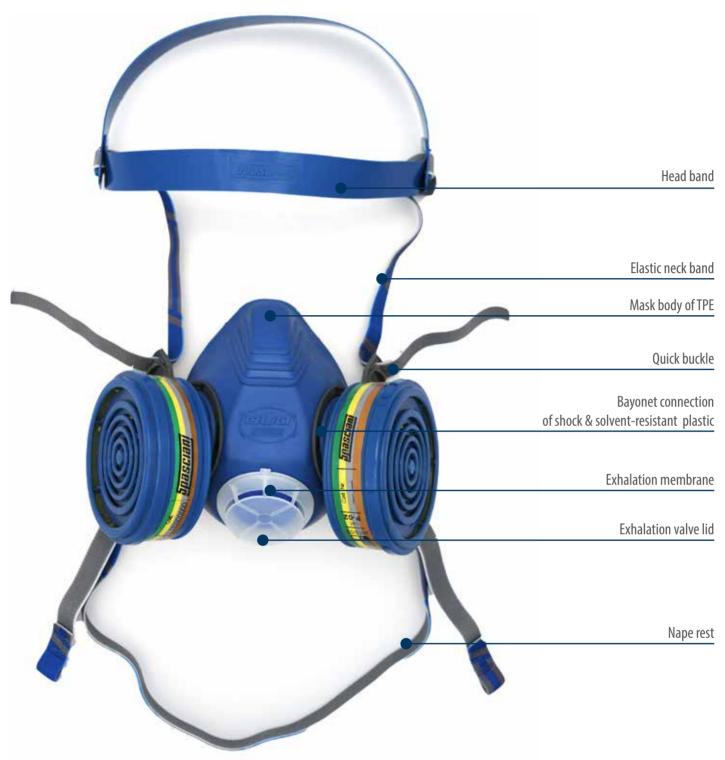

## **DUO**

**DUO** is a professional, durable, decontaminable facepiece ideal for use during the handling of hazardous chemicals, toxic gases, solvents, dusts and spray painting.

**DUO** shall be used together with filter cartridges SPASCIANI series 2000 produced in accordance with EN14387 & EN143. Filter cartridges can accept special prefilters which prevent the clogging of the particle filter in particularly dusty environments.

**KIT DUO** is composed of a professional DUO facepiece and a couple of filter cartridges selected from those compatible.