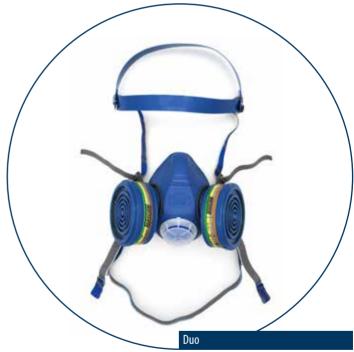

## **DUO**

**DUO** is a professional, durable, decontaminable facepiece ideal for use during the handling of hazardous chemicals, toxic gases, solvents, dusts and spray painting.

**DUO** shall be used together with filter cartridges SPASCIANI series 2000 produced in accordance with EN14387 & EN143. Filter cartridges can accept special prefilters which prevent the clogging of the particle filter in particularly dusty environments.

**KIT DUO** is composed of a professional DUO facepiece and a couple of filter cartridges selected from those compatible.