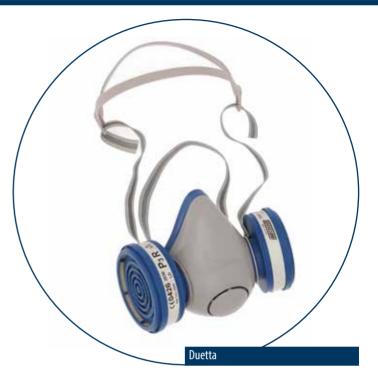

## **DUETTA**

**DUETTA** is the ideal facepiece for use during spray painting, crops spraying and in the handling of hazardous chemicals, toxic gases, solvents and dusts.

The soft edge comfortably seats on the face contour while a rigid shell holds the cartridges evenly distributing masses.

**DUETTA** shall be used together with filter cartridges SPASCIANI series 2000 produced in accordance with EN14387 & EN143.

Filter cartridges can accept special prefilters which prevent the clogging of the particle filter in particularly dusty environments.

**KIT DUETTA** is composed of a DUETTA facepiece and a couple of filter cartridges selected from those compatible.