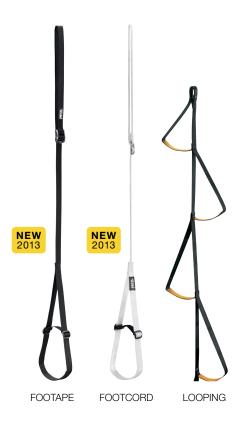

## FOOTAPE C47A

### Adjustable webbing foot loop

- Attaches to the ASCENSION handled rope clamp or the BASIC rope clamp for rope ascents
   Underfoot strap is abrasion-resistant and is
- slightly rigid to make it easier to step into

  Elastic keeps foot in loop. It is height adjustable,
- Elastic keeps foot in loop. It is neight adjustable, so it works with any type of shoe and stores easily when not in use
- DoubleBack buckle easily and quickly adjusts length of foot loop
- Weight: 76 g

### FOOTCORD C48A

#### Adjustable cordage foot loop

- Attaches to the ASCENSION handled rope clamp or the BASIC rope clamp for rope ascents
- 100 % Dyneema for increased durability
- Elastic keeps foot in loop. It is height adjustable, so it works with any type of shoe and stores easily when not in use
- Plate for adjusting foot loop length
- Weight: 42 g

### LOOPING C25

#### Four-step etrier

- Can be clipped on the ASCENSION handle for rope ascents or directly onto the anchor for progression in overhangs or roofs
- Underfoot strap is abrasion-resistant and is slightly rigid to make it easier to step into
- Weight: 145 g