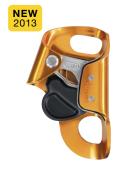

### CROLL® B16BAA

### Chest rope clamp

Compact, lightweight chest rope clamp

- Used with the ASCENSION handled rope clamp for ascending a rope
- Toothed cam with self-cleaning slot optimizes performance under any conditions (e.g. rope that is icy, muddy, etc.). The stainless steel cam has better resistance to corrosion
- The rope channel is reinforced with stainless steel for greater durability
- Catch is opened by pinching for easy, simple manipulation
- Lower hole is angled to keep the device flat
- Upper hole for attaching a SECUR shoulder strap to keep the rope clamp in position
- Rope diameter: 8-11 mm
- Certification(s): CE EN 567, CE EN 12 841 type B
- Weight: 85 g