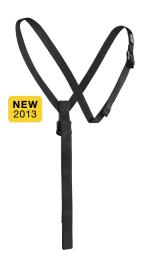

### SECUR C74A

# Shoulder straps for positioning the CROLL rope clamp

- Simple construction for easy donning
- Front and rear DoubleBack buckles for easy, precise adjustment
- Mounts on rear ring of AVAO SIT, FALCON, FALCON ASCENT and SEQUOIA SRT seat harnesses
- Weight: 135 g