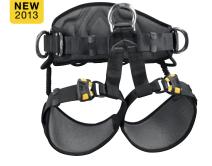

# AVAO® SIT

## Work positioning seat harness

- Wide, semi-rigid waistbelt and leg loops give excellent support. They are contoured and lined with breathable perforated foam for maximum comfort when suspended
- Waistbelt equipped with self-locking DoubleBack buckles for quick and easy adjustment
- A ventral attachment point that distributes the load between the waistbelt and the leg loops during suspended work
- Two lateral attachment points transfer the load to the waistbelt for comfort when working with feet supported. They can be flipped back against the waistbelt when snagging is an issue
- The rear attachment point on the waistbelt allows connection of a restraint lanyard or a TOP chest harness (new or old version), transforming the harness into a fall arrest harness
- Five pre-shaped equipment loops with protective sheath
- Slots for CARITOOL tool holder
- Slots for TOOLBAG tool pouch
- Available in three versions:
- AVAO SIT (C79AAA): leg loops equipped with self-locking DoubleBack buckles
- AVAO SIT FAST (C79AFA): leg loops equipped with FAST automatic buckles for quick and easy opening and closing without the need to readjust them, even while wearing gloves
- AVAO SIT (C79AAN): black, leg loops equipped with self-locking DoubleBack

Discover all the possibilities of the AVAO harness