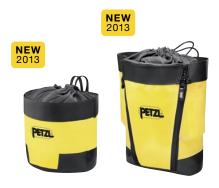

# TOOLBAG

## Tool pouch

- · Allows tools to be organized during suspended work
- Cordlock allows the pouch to be closed easily during transport or when moving about
- Attaches easily to any harness in the AVAO line
- TOOLBAG S (S47Y S):
- for smaller tools (measuring tape, pencil, screws/nuts.)
- small size (2.5 liters), 170 g
- TOOLBAG L (S47Y L):
- for hand tools (hammer, screwdriver,)
- large size (5 liters), 240 g