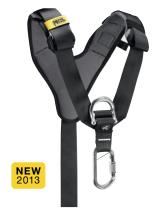

### Chest harness for seat harness

- Transforms the AVAO SIT, FALCON and SEQUOIA SRT seat harnesses into fall arrest harnesses
- Joins at the rear buckle and connects to the ventral attachment point
- Foam shoulder straps are widely spaced to reduce neck chafing. When the waistbelt is weighted, they help distribute the load over the shoulders
- Shoulder straps equipped with self-locking DoubleBack buckles for quick and easy adjustment
- · Sternal attachment point for connecting a fall arrest system
- Available in two versions:
- TOP (C81AAA)
- TOP (C81AAN): black