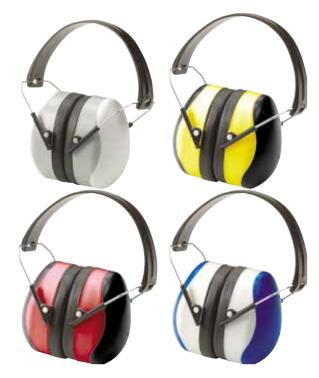

## **SEI340N DUAL COLOR EAR MUFF**

**EN352-1 ANSI** S3.19

### **SEI342 EAR MUFF**

Lightweight, large soft foam-filled cushions with deep ear cups and wide padded headband, provides a good seal and comfortable fit, perfect protection against harmful noise.

Compliance: **( EN352-1 ANSI** S3.19