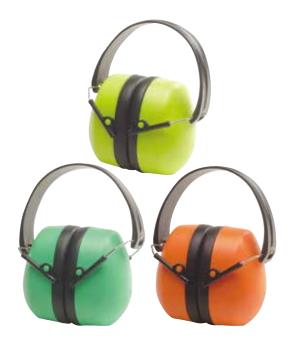

#### **SEI340H HI-VIZ EAR MUFF**

Large form-filled cushions with deep ear cups, can be folded into a compact unit, good for storage or carry in

Color: Neon Green, Neon Yellow, Neon Orange

EN352-1 ANSI S3.19