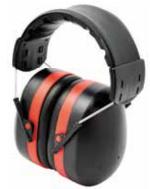

#### **SEI348 EAR MUFF**

Dual color fashion deign, soft and pliable foam cushions gives comfort for long term wear. Foldable four-point suspension with adjustable headband slide clips make it easy to adjust the length of the headband, and pivoting ear cups fits snugly for most head sizes.

EN352-1 ANSI S3.19

SNR:29.8dB NRR: 32dB