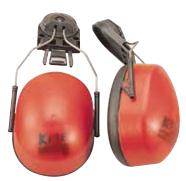

# **SEI344 CAP MOUNTED EAR MUFF**

Slotted type, cap same as SE1340, with soft foam-filled cushions, durable spring steel head bands, snap on and off hard hat easily.

Color availability: Red, Yellow, Red/Black, Yellow/Black, Gray/Black, Blue/White.

EN352-3 ANSI S3.19

SNR:25.9dB NRR:22dB