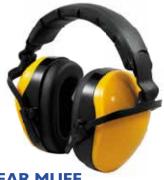

## **SEI340N DUAL COLOR EAR MUFF**

**EN352-1 ANSI** S3.19



#### **SEI340H HI-VIZ EAR MUFF**

Large form-filled cushions with deep ear cups, can be folded into a compact unit, good for storage or carry in

Color: Neon Green, Neon Yellow, Neon Orange

EN352-1 ANSI S3.19



### **SEI342 EAR MUFF**

Lightweight, large soft foam-filled cushions with deep ear cups and wide padded headband, provides a good seal and comfortable fit, perfect protection against harmful noise.

Compliance: **( EN352-1 ANSI** S3.19

SNR: 28.45 dB NRR: 29 dB



#### **SEI348 EAR MUFF**

Dual color fashion deign, soft and pliable foam cushions gives comfort for long term wear. Foldable four-point suspension with adjustable headband slide clips make it easy to adjust the length of the headband, and pivoting ear cups fits snugly for most head sizes.

EN352-1 ANSI S3.19

SNR:29.8dB NRR: 32dB



# **SEI344 CAP MOUNTED EAR MUFF**

Slotted type, cap same as SE1340, with soft foam-filled cushions, durable spring steel head bands, snap on and off hard hat easily.

Color availability: Red, Yellow, Red/Black, Yellow/Black, Gray/Black, Blue/White.

EN352-3 ANSI S3.19

SNR:25.9dB NRR:22dB