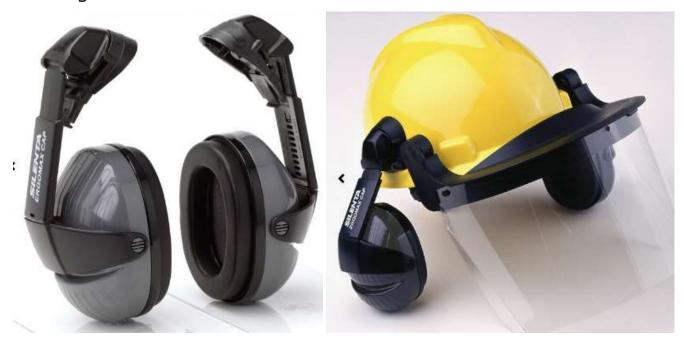

## Silenta 6209 Ear Muffs Ergomax Cap Helmet Mounted SNR 32dB Hearing Protection

The Silenta Ergomax Cap is a high performance helmet mounted earmuff, designed for extra comfort.

It is characterized by its supreme user comfort and unique design.

Using the easy clip-on adapter system, the Ergomax Cap fits to common slotted safety helmets and hardhats on the market.

The Ergomax fits most hard-hats and helmets on the market.

The advanced spring structure and telescopic height adjustment guarantee even tension regardless of the head size.

This is a excellent choice for demanding noise environments.

Slack-free, telescopic 9-point height adjustment and 2 distinct positions: working and parking.

## **Features**

- Dielectric ABS plastic
- Clip on adapter system
- Durable construction
- Extreme wearer comfort due to soft ear cushions
- Protection up to 117dB (A) (SNR32)
- Weight 266gms, Headband force 13,3 N
- SNR 32 dB, NRR 26 dB
- 9-point height adjustment and 2 distinct positions
- EN352-3 Helmet-Integrated Ear Muffs

EN 352-3:2002 compliant, providing hearing protection via ear muffs attached to a safety helmet.