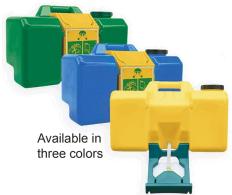

## Model:P150

Portable, self-contained eye wash is ideal for remote locations that

**1.Tank:** High quality non-toxic polyethylene

**2.Tray:**High quality non-toxic polyethylene

2. Water supply: Self contain