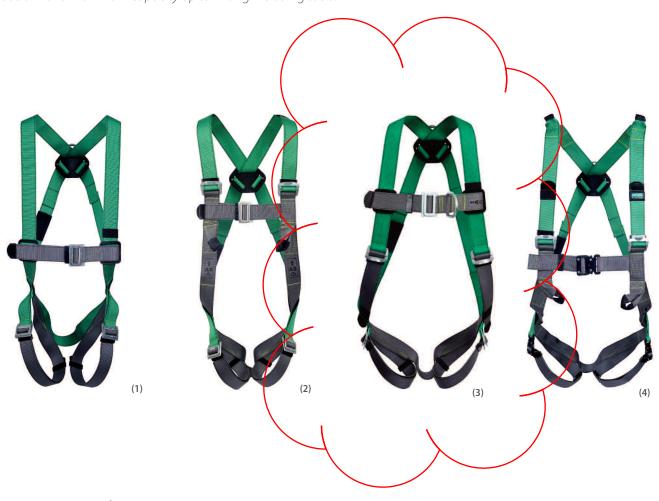

#### Features & Benefits

| FEATURES                                                                                                                                                                                                               | BENEFITS                                                      |  |
|------------------------------------------------------------------------------------------------------------------------------------------------------------------------------------------------------------------------|---------------------------------------------------------------|--|
| Four different harness versions: 1. Single dorsal D-Ring (1) 2. Additional two loops at the front (2) 3. Additional D-Ring at the front (3) 4. Additional shoulder loops for use with the MSA Workman Spreader bar (4) | Ensures the right protection for the job                      |  |
| 3- or 5-point adjustment                                                                                                                                                                                               | For perfect sizing and fit                                    |  |
| Color-contrasting thigh and torso straps                                                                                                                                                                               | Simplifies donning                                            |  |
| Dual load indicator                                                                                                                                                                                                    | Alerts you when the harness has been involved in a fall event |  |
| Qwik-Fit or Bayonet buckles                                                                                                                                                                                            | For easy adjustment                                           |  |
| With a sub-pelvic strap                                                                                                                                                                                                | For extended comfort                                          |  |
| Web finials                                                                                                                                                                                                            | Prevent fraying on web ends for additional durability         |  |
| V-Form waist belt can be attached onto a harness                                                                                                                                                                       | For work positioning                                          |  |